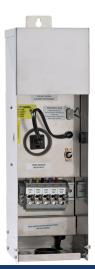

## FEATURES:

- 5 S1H Halo (BLK) with 20 ft lead and Quick Connect: 1-12° / 1-25° / 2-40° / 1-60°
- 15 Saturn S2 (BLK) with 20 ft lead and Quick Connect: 2-12° / 2-25° / 9-40° / 2-60°
- 1 300W SS Transformer
- 2 60 FT 12/2 wire with 20 Quick Connect plugs each
- 1 SC24 Hard shell rolling case