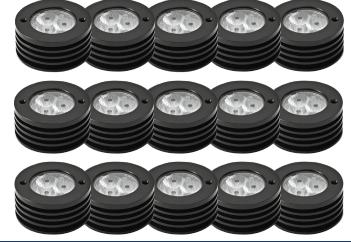

## FEATURES:

- 5 S1H Halo (BLK) with 20 ft lead and Quick Connect: 1-12° / 1-25° / 2-40° / 1-60°
- 15 Saturn S2 (BLK) with 20 ft lead and Quick Connect: 2-12° / 2-25° / 9-40° / 2-60°
- 1 300W SS Transformer
- 2 60 FT 12/2 wire with 20 Quick Connect plugs each
- 1 SC24 Hard shell rolling case