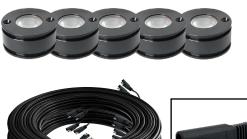

## FEATURES:

- 5 S1H Halo (BLK) with 20 ft lead and Quick Connect: 1-12° / 1-25° / 2-40° / 1-60°
- 15 Saturn S2 (BLK) with 20 ft lead and Quick Connect: 2-12° / 2-25° / 9-40° / 2-60°
- 1 300W SS Transformer
- 2 60 FT 12/2 wire with 20 Quick Connect plugs each
- 1 SC24 Hard shell rolling case