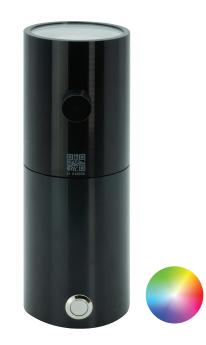

#### **PRODUCT DESCRIPTION:**

The **RGBW5.0 Battery Powered Demo Kit Fixture** is the ultimate tool for installers to showcase RGBW5.0 capabilities to homeowners and clients. With a 40-degree optic, flat shroud, and rechargeable battery (12V charger included), it's perfect for portable demos. Use the RGBW5.0 app to control vibrant, customizable lighting and make a lasting impression on-site.

#### **FEATURES & BENEFITS**

- 100% Reliability: Stable, error-free communication for flawless operation
- Extreme Range: Extended connectivity for large outdoor spaces, up to 900ft line-of-sight
- No Mesh Constraints: Simplified, efficient control without complex mesh
- Vibrant RGBW Color Mixing: Full-spectrum, customizable lighting
- Durable Omega Black Finish: Corrosion and scratch-resistant
- Scalable System: Control unlimited devices seamlessly
- Use RGBW5.0 app to change fixture settings
  - Turn on and off
  - Set and change colors
  - Set and control dimming
  - Control devices independently or as a group
  - Program custom scenes to run with one tap
- Android and iOS compatible
- 12V Battery Charger Included