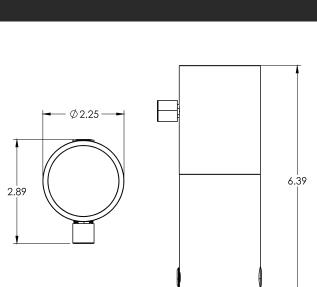

#### **PRODUCT DESCRIPTION:**

The **RGBW5.0 Battery Powered Demo Kit Fixture** is the ultimate tool for installers to showcase RGBW5.0 capabilities to homeowners and clients. With a 40-degree optic, flat shroud, and rechargeable battery (12V charger included), it's perfect for portable demos. Use the RGBW5.0 app to control vibrant, customizable lighting and make a lasting impression on-site.

#### **SPECIFICATIONS**

- Wattage: RGB:7W | W:10W
- Power Source: Integrated 12V Battery
- Construction: CNC-machined 6061 Aluminum
- Finish: Omega Black, corrosion-resistant
- Light Source: Integrated RGBW LED
- Operating Voltage: 10-16V AC/DC
- Control Protocol: RGBW5.0 app via Bluetooth
- Color Outputs: Red, Green, Blue, White (3000K)