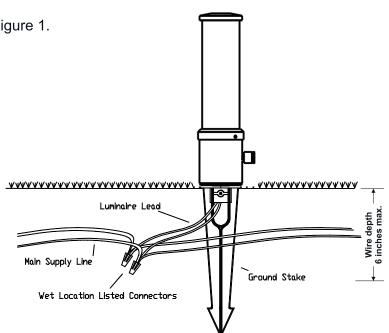

Low voltage wire is intended for shallow burial only and should be at a maximum depth of 6 inches (152mm).

LUMINAIRE INSTALLATION (see Figure 1.)

- 1. To prevent electrical shock, unplug transformer from the electrical outlet before installation or service of Luminaire. Figure 1.
- 2. Run the Luminaire Leads through the top of the Ground Stake and thread Luminaire onto the Ground Stake.
- 3. Drive the Luminaire / Ground Stake assembly into the ground at the desired location (using a hammer on the edge of the Ground Stake if necessary).
- 4. Strip the two Luminaire Leads to the appropriate length and attach them to the Main Supply Lines using Listed Wet Location Wire Connectors. To protect the wire connection, route the wire in close proximity to the Luminaire.
- 5. Install Luminaires within a maximum distance of 900 feet line-of-sight to ensure reliable operation.
- 6. To control Luminaires via the app, stand within 15 to 150 feet of any fixture, depending on your mobile device.