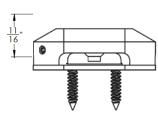

Surface mount is ideal for horizontal and vertical applications.

#### **SPECIFICATIONS**

- 2" x 2" x 0.6875"
- Construction: 6061 aircraft-grade aluminum
- Finishes: Stainless Aluminum (SSA)
- Lead Wire: 90" 22 AWG tinned copper
- Mounting: Surface mountDriver System: Internal
- Operating Voltage: 10.5-18 VAC
- CRI: 80+
- Beam Spread: 70°