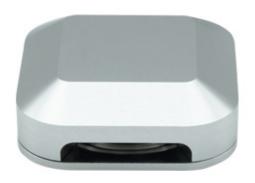

# **PRODUCT DESCRIPTION**

The 2"x2" Stamp Series Area Lights utilize an advanced optic to bend the light output of a Micro Max at a 90° angle to create amazing ground effects. The Stamp OS or One Side casts light via one single side.

SSA