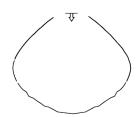

## PRODUCT DIMENSIONS AND BEAM SPREAD

#### **SPECIFICATIONS**

- 2" x 2" x 0.6875"
- Construction: 6061 aircraft-grade aluminum
- Finishes: Stainless Aluminum (SSA)
- Lead Wire: 90" 22 AWG tinned copper
- Mounting: Surface mountDriver System: Internal
- Operating Voltage: 10.5-18 VAC
- CRI: 80+
- Beam Spread: 70°