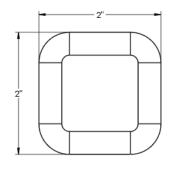

## PRODUCT DIMENSIONS AND BEAM SPREAD

#### **SPECIFICATIONS**

- 2" x 2" x 0.6875"
- Construction: 6061 aircraft-grade aluminum
- Finishes: Stainless Aluminum (SSA)
- Lead Wire: 90" 22 AWG tinned copper
- Mounting: Surface mountDriver System: Internal
- Operating Voltage: 10.5-18 VAC
- CRI: 80+
- Beam Spread: 70°