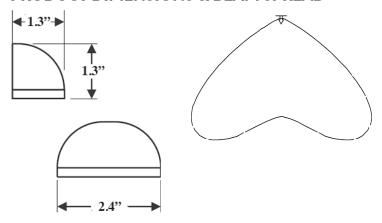

# DL-TF | Turtle Friendly Mini Deck Light

# PRODUCT DESCRIPTION

Ideal for decks, railings, wall mounts, step lighting, and fences.

The Mini Deck Light can be easily mounted under railings to illuminate steps or used on fences to provide safety. This fixture meets the requirements of the Florida Fish and Wildlife Conservation Commission (FWC) for decreased lighting pollution on or near beachfront property to protect the sea turtles.



# PRODUCT DIMENSIONS & BEAM SPREAD



# **FEATURES & BENEFITS**

- Built in the U.S.A.
- CNC-machined from 6061 aircraft-grade aluminum or raw brass.
- U.S.A. made light engine and driver.
- Built in surge protector.
- IP67 rated.
- CREE 2 step binned LEDs with L70 over 80,000 hours.

#### **SPECIFICATIONS**

- Construction: 6061 aircraft-grade aluminum or raw
- Finishes: Stainless Aluminum (SSA), Brass (BR)
- Lead Wire: 90" 22 AWG tinned copper
- Mounting: Bracket included
- Driver System: Internal
- Operating Voltage: 10.5-18 VAC
- CRI: 80+
- Beam Spread: 120°

# Small Shroud Included

# **POWER CONSUMPTION**

| COLOR TEMPERATURE | WATTAGE | VA  |
|-------------------|---------|-----|
| Amber*            | 1W      | 1VA |
| Red*              | 1W      | 1VA |
| Extreme Red*      | 1W      | 1VA |
| Red Orange*       | 1W