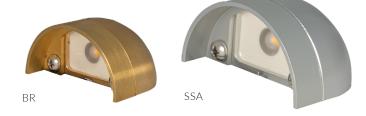

# DL-TF | Turtle Friendly Mini Deck Light

# PRODUCT DESCRIPTION

Ideal for decks, railings, wall mounts, step lighting, and fences.

The Mini Deck Light can be easily mounted under railings to illuminate steps or used on fences to provide safety. This fixture meets the requirements of the Florida Fish and Wildlife Conservation Commission (FWC) for decreased lighting pollution on or near beachfront property to protect the sea turtles.

#### **SPECIFICATIONS**

- Construction: 6061 aircraft-grade aluminum or raw
- Finishes: Stainless Aluminum (SSA), Brass (BR)
- Lead Wire: 90" 22 AWG tinned copper
- Mounting: Bracket included
- Driver System: Internal
- Operating Voltage: 10.5-18 VAC
- CRI: 80+
- Beam Spread: 120°