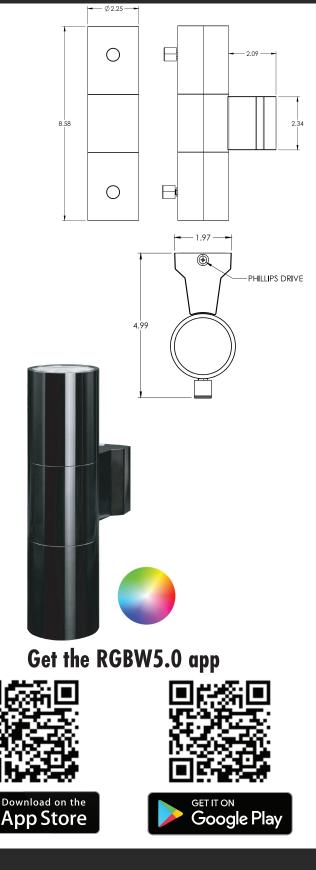

#### **SPECIFICATIONS**

- Wattage: RGB:14W | W:20W, MAX 24VA
- Beam Spread:  $40^{\circ}$
- Construction: CNC-machined 6061 Aluminum
- Finish: Omega Black, corrosion-resistant
- Lead Wire: 18 AWG, 36-inch
- Light Source: Integrated RGBW LED
- Voltage: 10-16V AC/DC
- Control Protocol: RGBW5.0 app via Bluetooth
- Color Outputs: Red, Green, Blue, White (3000K or 2700K)