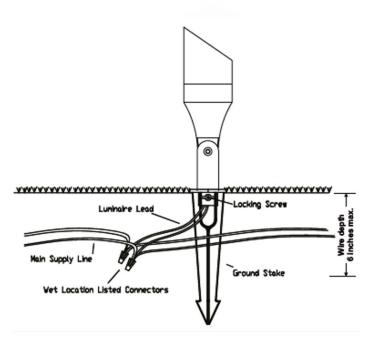

## **LUMINAIRE INSTALLATION (see Figure 1.)**

- To prevent electrical shock, unplug transformer from the electrical outlet before installation or service of Luminaire.
- 2. Run the Luminaire Leads through the top of the Ground Stake and thread Luminaire onto the Ground Stake.
- 3. Drive the Luminaire / Ground Stake assembly into the ground at the desired location (using a hammer on the edge of the Ground Stake if necessary).
- 4. Strip the two Luminaire Leads to the appropriate length and attach them to the Main Supply Lines using Listed Wet Location Wire Connectors. To protect the wire connection, route the wire in close proximity to the Luminaire.

Figure 1.