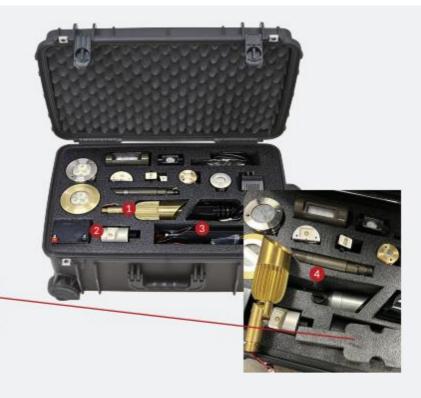

### **NEW FEATURE:**

"Stacked" spotlight compartments! This case can now accommodate 4 spotlights. (The initial kit comes with 3 types of spotlights so you can order a 4th one if desired.)

The V1 is underneath the V3 - simply lift the divider as shown.

To add another spotlight underneath the V2, remove the space holder (thick cut out) but keep/use the divider (thin section) in between fixtures.