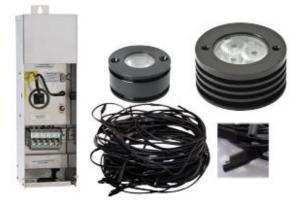

# Showtime Closer Mini 35W Kit

Set up a 20-light visual experience for your clients in about 20 minutes

## FEATURES:

- 5 S1H Halo (BLK) 1W 40° with lead and Quick Connect
- 15 Saturn S2 (BLK) 6W 40° with lead and Quick Connect
- 2 -60 FT 12/2 wire with 20 Quick Connect plugs each
- 300W transformer
- Hard shell rolling case