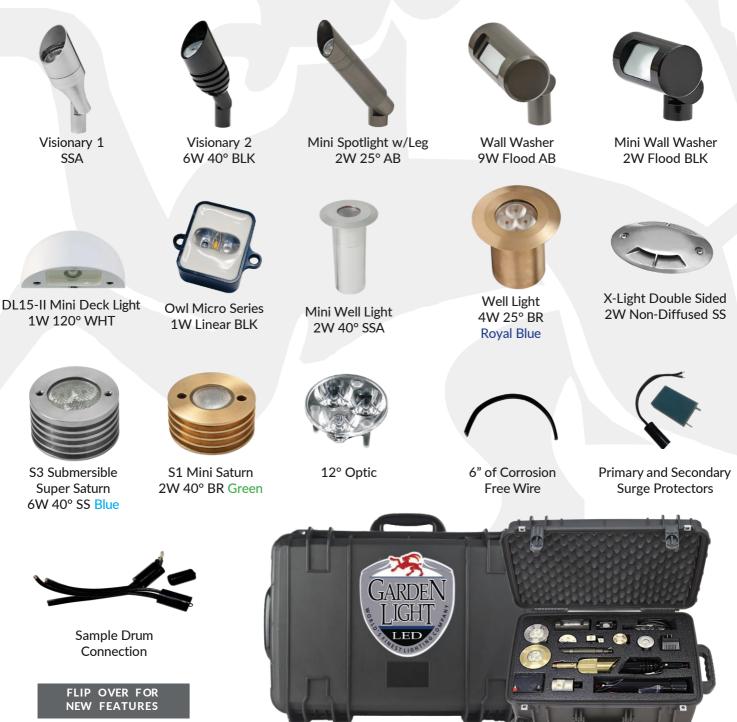

# **Presentation Kit**

Includes all our top-selling fixtures shown below, along with a re-chargeable battery and gator clips to demonstrate our powerful LEDs. Everything needed fits inside a custom hard shell rolling case.

## PRESENTATION KIT new additions and features

| Visionary 3 9W 60° BR |
|-----------------------|
| P0-II 1W 120° SSA     |
| LV180 Stake           |
| V1 BR to V1 SSA       |
|                       |