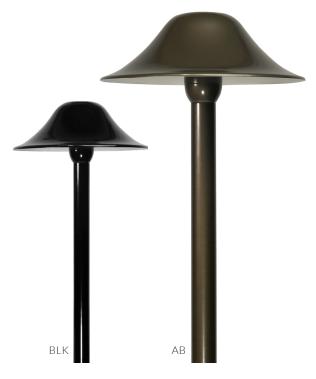

## **SPECIFICATIONS**

- Construction: 6061 aircraft-grade aluminum
- Finishes: Architectural Bronze (AB), Black (BLK)
- Lead Wire: 36" 18 AWG tinned copper
- Mounting: 8.5" LV131 ground stake
- Operating Voltage: 10.5-18 VAC
- Lamp: GY6 Bi-Pin (sold separately)
- Beam Spread: Flood