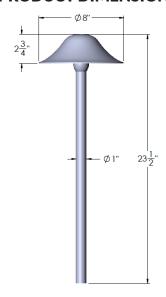

# P21 | Path Light (Retro Fit)

## PRODUCT DESCRIPTION

The Bella is Back. Our P21 path light is the best solution for more traditional landscape and architectural design plans. CNC-machined from 6061 aircraft-grade aluminum, this fixture is a perfect choice for residential and commercial properties.

## **PRODUCT DIMENSIONS**



## **FEATURES & BENEFITS**

- Built in the U.S.A.
- CNC-machined from 6061 aircraft-grade aluminum.
- Breathable ant guard to eliminate insect infestation.
- Field serviceable.
- IP66 rated.

## **SPECIFICATIONS**

- Construction: 6061 aircraft-grade aluminum
- Finishes: Architectural Bronze (AB), Black (BLK)
- Lead Wire: 36" 18 AWG tinned copper
- Mounting: 8.5" LV131 ground stake
- Operating Voltage: 10.5-18 VAC
- Lamp: GY6 Bi-Pin (sold separately)
- Beam Spread: Flood



## **WARRANTY**

20 Year Limited Warranty on Housing 3 Year Limited Warranty on Components

## **CERTIFICATIONS**



Tested to UL standards.