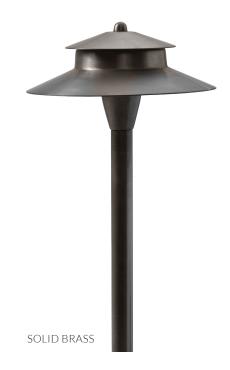

## PRODUCT DESCRIPTION

Ideal for pathways, walkways, patios, and small areas.

The PLO13 brass path light is the solution for your more traditional landscape designs. This fixture has been upgraded to an LED light engine for a significantly brighter and more efficient output. This fixture meets the requirements of the Florida Fish and Wildlife Conservation Commission (FWC) for decreased lighting pollution on or near beachfront property to protect the sea turtles.