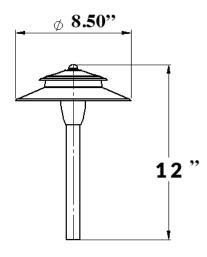

# PL013 LED-TF | Turtle Friendly Brass Villa Path Light

## PRODUCT DESCRIPTION

Ideal for pathways, walkways, patios, and small areas.

The PLO13 brass path light is the solution for your more traditional landscape designs. This fixture has been upgraded to an LED light engine for a significantly brighter and more efficient output. This fixture meets the requirements of the Florida Fish and Wildlife Conservation Commission (FWC) for decreased lighting pollution on or near beachfront property to protect the sea turtles.

## **PRODUCT DIMENSIONS**



## **FEATURES & BENEFITS**

- Built in the U.S.A.
- U.S.A. made light engine and driver.
- Built in surge protector.
- Field serviceable.
- IP66 rated.
- CREE 2 step binned LEDs with L70 over 80,000 hours.

# **SPECIFICATIONS**

• Construction: Solid brass

Lead Wire: 27" 18 AWG tinned copper
Mounting: 8" LV180 ground stake

• Driver System: External

• Operating Voltage: 10.5-18 VAC

• CRI: 80+

• Beam Spread: Flood



## **POWER CONSUMPTION**

| COLOR TEMPERATURE | WATTAGE | VA  |
|-------------------|---------|-----|
| Amber*            | 2W      | 5VA |
| Red*              | 2W      | 4VA |
| Extreme Red*      | 2W      | 4VA |
| Red Orange*       | 2W      | 4VA |

### **WARRANTY**

20 Year Limited Warranty

### **CERTIFICATIONS**





Tested to UL standards.

\*Non-stocked items re