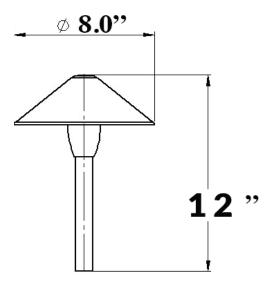

# PL006 LED-TF | Turtle Friendly Brass Tiki 7" Path Light

### PRODUCT DESCRIPTION

Ideal for pathways, walkways, patios, and small areas.

The PL006 brass path light is the solution for your more traditional landscape designs. This fixture has been upgraded to an LED light engine for a significantly brighter and more efficient output. This fixture meets the requirements of the Florida Fish and Wildlife Conservation Commission (FWC) for decreased lighting pollution on or near beachfront property to protect the sea turtles.

#### **PRODUCT DIMENSIONS**



### **FEATURES & BENEFITS**

- Built in the U.S.A.
- U.S.A. made light engine and driver.
- Built in surge protector.
- Field serviceable.
- IP66 rated.
- CREE 2 step binned LEDs with L70 over 80,000 hours.

### **SPECIFICATIONS**

• Construction: Solid brass

Lead Wire: 27" 18 AWG tinned copper
Mounting: 8" LV180 ground stake

• Driver System: External

• Operating Voltage: 10.5-18 VAC

• CRI: 80+

• Beam Spread: Flood



### **POWER CONSUMPTION**

| COLOR TEMPERATURE | WATTAGE | VA  |
|-------------------|---------|-----|
| Amber*            | 2W      | 5VA |
| Red*              | 2W      | 4VA |
| Extreme Red*      | 2W      | 4VA |
| Red Orange*       | 2W      | 4VA |

## **WARRANTY**

20 Year Limited Warranty

## **CERTIFICATIONS**





Tested to UL standards.

\*Non-stocked items