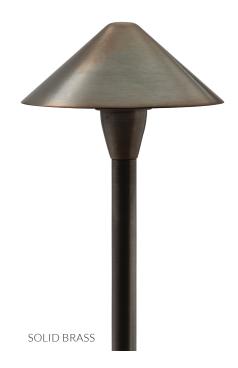

### PRODUCT DESCRIPTION

Ideal for pathways, walkways, patios, and small areas.

The PL006 brass path light is the solution for your more traditional landscape designs. This fixture has been upgraded to an LED light engine for a significantly brighter and more efficient output. This fixture meets the requirements of the Florida Fish and Wildlife Conservation Commission (FWC) for decreased lighting pollution on or near beachfront property to protect the sea turtles.