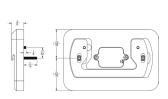

#### PRODUCT DESCRIPTION

Ideal for step lighting, wall mounts, retaining walls, dock posts and pilings.

Utilizing our Micro Max Rail, the RZR cleverly mounts onto any flat surface. The mount rotates +-16° to ensure a level installation.

#### **SPECIFICATIONS**

- Construction: 6061 aircraft-grade aluminum
- Finishes: Architectural Bronze (AB)
- Lead Wire: 90" 22 AWG tinned copper
- Mounting: Bracket includedDriver System: Internal
- Operating Voltage: 10.5-18 VAC
- CRI: 80+
- Beam Spread: 180°