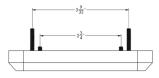

# Surface RZR AB | Step Light

#### PRODUCT DESCRIPTION

Ideal for step lighting, wall mounts, retaining walls, dock posts and pilings.

Utilizing our Micro Max Rail, the RZR cleverly mounts onto any flat surface. The mount rotates +-16° to ensure a level installation.

## **PRODUCT DIMENSIONS**







#### **FEATURES & BENEFITS**

- Built in the U.S.A.
- CNC-machined from 6061 aircraft-grade aluminum.
- U.S.A. made light engine and driver.
- Built in surge protector.
- IP67 rated.
- CREE 2 step binned LEDs with L70 over 80,000 hours.

#### **SPECIFICATIONS**

- Construction: 6061 aircraft-grade aluminum
- Finishes: Architectural Bronze (AB)
- Lead Wire: 90" 22 AWG tinned copper
- Mounting: Bracket includedDriver System: Internal
- Operating Voltage: 10.5-18 VAC
- CRI: 80+
- Beam Spread: 180°





#### **POWER CONSUMPTION**

| COLOR TEMPERATURE | WATTAGE | VA  | LUMENS |
|-------------------|---------|-----|--------|
| <b>3000K*</b>     | 1W      | 2VA | 115LM  |
|                   |         |     |        |
|                   |         |     |        |

### ADDITIONAL COLOR TEMP