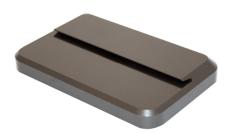

#### PRODUCT DESCRIPTION

Ideal for step lighting, wall mounts, retaining walls, dock posts and pilings.

Utilizing our Micro Max Rail, the RZR cleverly mounts onto any flat surface. The mount rotates +-16° to ensure a level installation.