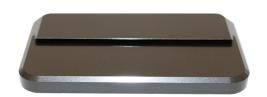

#### PRODUCT DESCRIPTION

Ideal for step lighting, wall mounts, retaining walls, dock posts and pilings.

Utilizing our Micro Max Rail, the RZR cleverly mounts onto any flat surface. The mount rotates +-16° to ensure a level installation.