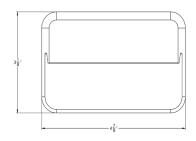

# Surface RZR AB | Step Light

#### PRODUCT DESCRIPTION

Ideal for step lighting, wall mounts, retaining walls, dock posts and pilings.

Utilizing our Micro Max Rail, the RZR cleverly mounts onto any flat surface. The mount rotates +-16° to ensure a level installation.

## **PRODUCT DIMENSIONS**







#### **FEATURES & BENEFITS**

- Built in the U.S.A.
- CNC-machined from 6061 aircraft-grade aluminum.
- U.S.A. made light engine and driver.
- Built in surge protector.
- IP67 rated.
- CREE 2 step binned LEDs with L70 over 80,000 hours.

#### **SPECIFICATIONS**

- Construction: 6061 aircraft-grade aluminum
- Finishes: Architectural Bronze (AB)
- Lead Wire: 90" 22 AWG tinned copper
- Mounting: Bracket includedDriver System: Internal
- Operating Voltage: 10.5-18 VAC
- CRI: 80+
- Beam Spread: 180°





#### **POWER CONSUMPTION**

| COLOR TEMPERATURE | WATTAGE | VA  | LUMENS |
|-------------------|---------|-----|--------|
| <b>3000K*</b>     | 1W      | 2VA | 115LM  |
|                   |         |     |        |
|                   |         |     |        |

### ADDITIONAL COLOR TEMPER