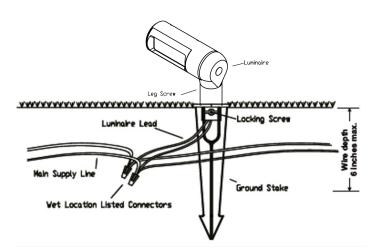

Low voltage wire is intended for shallow burial only and should be at a maximum depth of 6 inches (152mm).

Figure 1.

### LUMINAIRE INSTALLATION (see Figure 1.)

- 1. To prevent electrical shock, unplug transformer from the electrical outlet before installation or service of Luminaire.
- 2. Run the Luminaire Leads through the top of the Ground Stake and thread Luminaire onto the Ground Stake.
- Drive the Luminaire / Ground Stake assembly into the ground at the desired location (using a hammer on the edge of the Ground Stake if necessary).
- 4. Strip the two Luminaire Leads to the appropriate length and attach them to the Main Supply Lines using Listed Wet Location Wire Connectors. To protect the wire connection, route the wire in close proximity to the Luminaire.