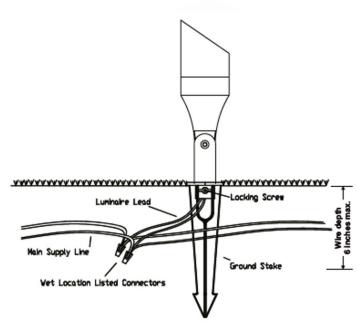

Low voltage wire is intended for shallow burial only and should be at a maximum depth of 6 inches (152mm).

Figure 1.

## LUMINAIRE INSTALLATION (see Figure 1.)

- 1. To prevent electrical shock, unplug transformer from the electrical outlet before installation or service of Luminaire.
- 2. Run the Luminaire Leads through the top of the Ground Stake and thread Luminaire onto the Ground Stake.
- 3. Drive the Luminaire / Ground Stake assembly into the ground at the desired location (using a hammer on the edge of the Ground Stake if necessary).
- 4. Strip the two Luminaire Leads to the appropriate length and attach them to the Main Supply Lines using Listed Wet Location Wire Connectors. To protect the wire connection, route the wire in close proximity to the Luminaire.