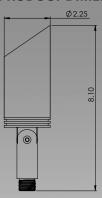

ing, energy-efficient lighting accents with different color kelvin temperatures and optic beams.

## **FEATURES & BENEFITS**

- · Aircraft grade 6061 Aluminum
- Built in the USA
- Built-in insect guard to prevent infiltration
- Dual O-ring protection to completely seal the fixture and eliminate water entry
- Field Serviceable

#### SPECIFICATIONS:

- Construction: Aircraft Grade 6061 Aluminum
- Finish: Omega Black
- Lead Wire: 56"18 Gauge Tin Coated Corrosion Free Wire
- Lens: Patented Compression Fit Lens
- Light Source (sold separately): MR16 (LED or Halogen)
- Operation Voltage: 12V-15V
- Powered By: Garden Light LED's Low Voltage Transformer

# **WARRANTY:**

Lifetime Warranty on Housing 3 Year Limited Warranty on Components

#### **CERTIFICATIONS:**







## **PRODUCT DIMENSIONS:**