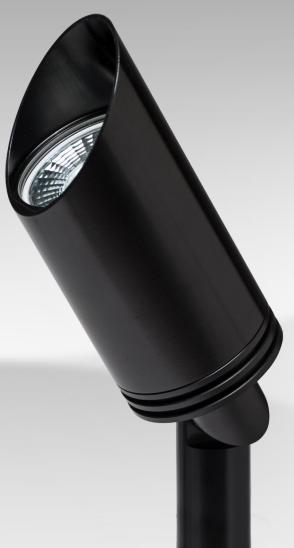

# PRODUCT SPECIFICATIONS- NOBLE PRODUCT DESCRIPTION:

The Noble is a high-quality, CNC machined directional spotlight that is treated with our Omega Black finish that converts 6061 Aluminum into an indestructible shell, providing corrosion resistance and scratch proofing against even the most extreme environments. This spotlight is suitable for all MR16 LED lamp style bulbs to provide long-lasting, energy-efficient lighting accents with different color kelvin temperatures and optic beams.

## **FEATURES & BENEFITS**

- · Aircraft grade 6061 Aluminum
- Built in the USA
- Built-in insect guard to prevent infiltration
- Dual O-ring protection to completely seal the fixture and eliminate water entry
- Field Serviceable

#### SPECIFICATIONS:

- Construction: Aircraft Grade 6061 Aluminum
- Finish: Omega Black
- Lead Wire: 56"18 Gauge Tin Coated Corrosion Free Wire
- Lens: Patented Compression Fit Lens
- Light Source (sold separately): MR16 (LED or Halogen)
- Operation Voltage: 12V-15V
- Powered By: Garden Light LED's Low Voltage Transformer