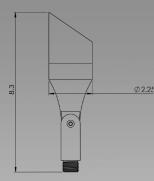

ratures and optic beams.

#### **FEATURES & BENEFITS**

- Aircraft grade 6061 Aluminum
- Built in the USA
- Built-in insect guard to prevent infiltration
- Dual O-ring protection to completely seal the fixture and eliminate water entry
- Field Serviceable

#### **SPECIFICATIONS:**

- Construction: Aircraft Grade 6061 Aluminum
- Lead Wire: 56"18 Gauge Tin Coated Corrosion Free Wire
- Lens: Patented Compression Fit Lens
- Light Source (sold separately): MR16 (LED or Halogen)
- Operation Voltage: 12V-15V
- Powered By: Garden Light LED's Low Voltage Transformer

WARRANTY: Lifetime Warranty on Housing 3 Year Limited Warranty on Components

### **CERTIFICATIONS:**



#### 6112 BENJAMIN ROAD, TAMPA, FL 33634 | 1-813-901-5595 OR 1-800-511-2099 WWW.GARDENLIGHTLED.COM

#### **PRODUCT DIMENSIONS:**