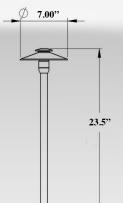

ing corrosion resistance and scratch proofing against even the most extreme environments. This path light is suitable for most GY6 Bi-Pin lamps to provide long-lasting, energy-efficient lighting accents with different kelvin temperatures available.

#### **FEATURES & BENEFITS**

- Aircraft grade 6061 Aluminum
- Built in the U.S.A.
- Built-in insect guard to prevent infiltration.
- Field Serviceable

#### **SPECIFICATIONS:**

- Construction: Aircraft Grade 6061 Aluminum
- Finish: Omega Black
- Lead Wire: 38"18 Gauge Tin Coated Corrosion Free Wire
- Light Source (sold separately): GY6 Bi-Pin
- Operation Voltage: 12V-15V
- Powered By: Garden Light LED's Low Voltage Transformer

## **WARRANTY**:

Lifetime Warranty on Housing 3 Year Limited Warranty on Components

#### **PRODUCT DIMENSIONS:**



## **CERTIFICATIONS:**