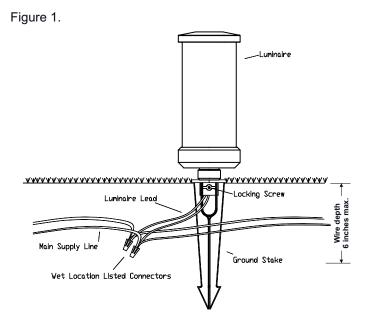

Low voltage wire is intended for shallow burial only and should be at a maximum depth of 6 inches (152mm).

### LUMINAIRE INSTALLATION (see Figure 1.)

- 1. To prevent electrical shock, unplug transformer from the electrical outlet before installation or service of Luminaire.
- 2. Run the Luminaire Leads through the top of the Ground Stake and thread Luminaire onto the Ground Stake.
- 3. Drive the Luminaire / Ground Stake assembly into the ground at the desired location (using a hammer on the edge of the Ground Stake if necessary).
- 4. Strip the two Luminaire Leads to the appropriate length and attach them to the Main Supply Lines using Listed Wet Location Wire Connectors. To protect the wire connection, route the wire in close proximity to the Luminaire.

\*\*\*Use only wire connectors Listed for wet locations. Contact Garden Light LED for suitable connectors. (800-511-2099)

If you have any questions regarding installation or Garden Light LED luminaires, please call 800-511-2099 and our knowledgeable staff will assist you.