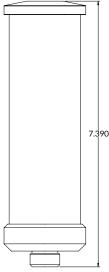

#### **PRODUCT DIMENSIONS & BEAM SPREAD**

Patent pending

#### **SPECIFICATIONS**

- 7.39" x 2.25" diameter
- Construction: 6061 aircraft-grade aluminum
- Finishes: Architectural Bronze (AB), Black (BLK), Stainless Aluminum (SSA)
- Lead Wire: 90" 22 AWG tinned copper
- Mounting: 8.5" LV130 ground stake
- Driver System: Internal
- Operating Voltage: 10.5-18 VAC
- CRI: 80+
- Beam Spread: 360°