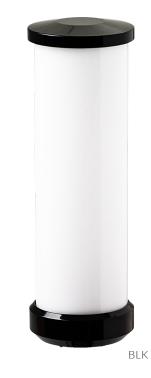

#### **PRODUCT DESCRIPTION**

Ideal for pathways, walkways, patios, and small areas.

The American Pagoda Series Path Lights feature an incredible 360° diffused light output. The P19 offers 6 linear inches of illumination in a 7.39 inch package. Comes with an LV130 stake.

#### **SPECIFICATIONS**

- 7.39" x 2.25" diameter
- Construction: 6061 aircraft-grade aluminum
- Finishes: Architectural Bronze (AB), Black (BLK), Stainless Aluminum (SSA)
- Lead Wire: 90" 22 AWG tinned copper
- Mounting: 8.5" LV130 ground stake
- Driver System: Internal
- Operating Voltage: 10.5-18 VAC
- CRI: 80+
- Beam Spread: 360°