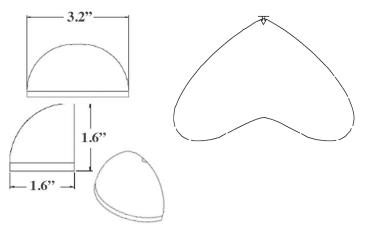

# DL20 | Large Deck Light

### **PRODUCT DESCRIPTION**

Ideal for decks, railings, wall mounts, step lighting, and fences.

The Large Deck Light can be easily mounted under railings to illuminate steps or used on fences to provide safety. With the Micro Max integrated light engine, this fixture provides beauty and safety.

## **PRODUCT DIMENSIONS & BEAM SPREAD**



# **FEATURES & BENEFITS**

- Built in the U.S.A.
- CNC-machined from 6061 aircraft-grade aluminum.
- U.S.A. made light engine and driver.
- Built in surge protector.
- IP67 rated.
- CREE 2 step binned LEDs with L70 over 80,000 hours.

#### **SPECIFICATIONS**

- Construction: 6061 aircraft-grade aluminum
- Finishes: Architectural Bronze (AB), Black (BLK)
- Lead Wire: 60" 22 AWG tinned copper
- Mounting: Bracket included
- Driver System: Internal
- Operating Voltage: 10.5-18 VAC
- CRI: 80+
- Beam Spread: 120°



# **POWER CONSUMPTION**

| COLOR TEMPERATURE                    | WATTAGE | VA  | LUMENS |
|--------------------------------------|---------|-----|--------|
| <b>3000K</b> *                       | 1W      | 2VA | 115LM  |
| ADDITIONAL COLOR TEMPERATURE OPTIONS |         |     |