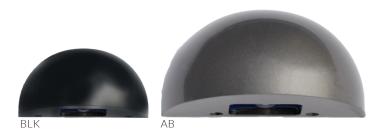

#### **SPECIFICATIONS**

- Construction: 6061 aircraft-grade aluminum
- Finishes: Architectural Bronze (AB), Black (BLK)
- Lead Wire: 60" 22 AWG tinned copper
- Mounting: Bracket included
- Driver System: Internal
- Operating Voltage: 10.5-18 VAC
- CRI: 80+
- Beam Spread: 120°