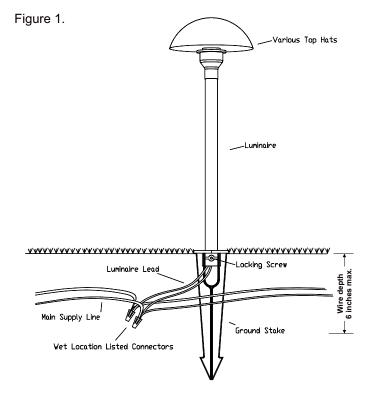

## LUMINAIRE INSTALLATION (see Figure 1.)

- To prevent electrical shock, unplug transformer from the electrical outlet before installation or service of Luminaire.
- 2. Run the Luminaire Leads through the top of the Ground Stake and thread Luminaire onto the Ground Stake.
- Drive the Luminaire / Ground Stake assembly into the ground at the desired location (using a hammer on the edge of the Ground Stake if necessary).
- 4. Strip the two Luminaire Leads to the appropriate length and attach them to the Main Supply Lines using Listed Wet Location Wire Connectors. To protect the wire connection, route the wire in close proximity to the Luminaire.

Low voltage wire is intended for shallow burial only and should be at a maximum depth of 6 inches (152mm).

Garden Light LED 800-511-2099 www.gardenlightled.com

\*\*\*Use only wire connectors Listed for wet locations. Contact Garden Light LED for suitable connectors. (800-511-2099)

\*\*\*If additional wire is needed to connect the Luminaire to the low voltage transformer, contact Garden Light LED. (800-511-2099)