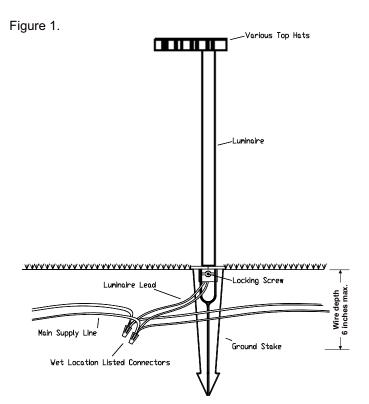

Low voltage wire is intended for shallow burial only and should be at a maximum depth of 6 inches (152mm).

## LUMINAIRE INSTALLATION (see Figure 1.)

- 1. To prevent electrical shock, unplug transformer from the electrical outlet before installation or service of Luminaire.
- 2. Run the Luminaire Leads through the top of the Ground Stake and thread Luminaire onto the Ground Stake.
- 3. Drive the Luminaire / Ground Stake assembly into the ground at the desired location (using a hammer on the edge of the Ground Stake if necessary).
- 4. Strip the two Luminaire Leads to the appropriate length and attach them to the Main Supply Lines using Listed Wet Location Wire Connectors. To protect the wire connection, route the wire in close proximity to the Luminaire.