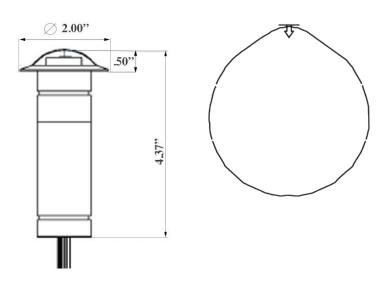

# HAWK EYE | Predator Series Recessed Light

# **PRODUCT DESCRIPTION**

Ideal for architectural accents and stairs.

The Hawk Eye is a great choice when tasked to create an elegant yet safe design. This light casts the perfect beam of light forward and side to side creating depth and perspective.

## PRODUCT DIMENSIONS & BEAM SPREADS



# **FEATURES & BENEFITS**

- Built in the U.S.A.
- CNC-machined from 6061 aircraft-grade aluminum or raw brass.
- U.S.A. made light engine and driver.
- Built in surge protector.
- Strong enough to withstand pressure washers.
- IP67 rated.
- CREE 2 step binned LEDs with L70 over 80,000 hours.

#### **SPECIFICATIONS**

- Construction: 6061 aircraft-grade aluminum or raw brass
- Finishes: Stainless Aluminum (SSA), Brass (BR)
- Lead Wire: 36" 18 AWG tinned copper
- Lens: Frosted flat
- Driver System: Internal
- Operating Voltage: 10.5-18 VAC
- CRI: 80+



| COLOR TEMPERATURE | WATTAGE | VA  | LUMENS |
|-------------------|---------|-----|--------|
| ● 3000K*          | 2W      | 5VA | 115LM  |

## ADDITIONAL COLOR TEMPERATURE OPTIONS



#### WARRANTY

20 Year Limited Warranty

#### **CERTIF