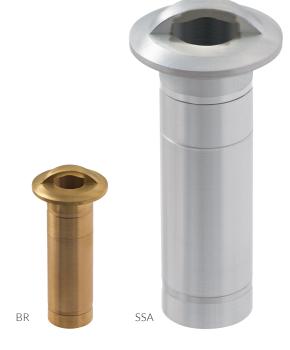

#### **SPECIFICATIONS**

- Construction: 6061 aircraft-grade aluminum or raw brass
- Finishes: Stainless Aluminum (SSA), Brass (BR)
- Lead Wire: 36" 18 AWG tinned copper
- Lens: Frosted flat
- Driver System: Internal
- Operating Voltage: 10.5-18 VAC
- CRI: 80+