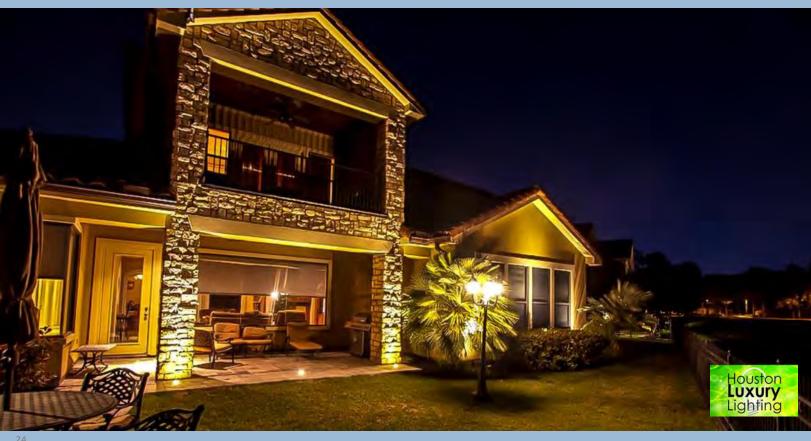

## Project Description

This project Houston Luxury Lighting used a variety of Garden Light LED fixtures for the front of the residence which included: S3, V2, Large Wall Washes and S1 Halo. These fixtures were applied in areas throughout the front of the residence such as the driveway, garage, and along the front entry way. Houston Luxury Lighting used up-lighting technique to highlight the strong, architectural features along the residence.

## **Project Continued**

While designing the backyard space for the residence, Houston Luxury Lighting resulted in many fixtures such as the V2, V3 Down, and S3. These fixtures were again used to be applied along the side of the yard, the upper and lower terrace, and lastly, the side of the residence soffit.

As an end result, the homeowner was very pleased with the overall design of the home and admits their home outshines their surrounding neighbors.

BUILT IN THE USA

Houston Luxury Lighting Www.houstonluxurylighting.com Spring, TX 77388 (713) 481-1518 Garden Light LED www.gardenlightled.com Garden Light LED 1.800.511.2099 Sales@gardenlightled.com

2C

2A. (top center): Houston Luxury Lighting Application Photo 2B. (top right): Visionary 2 (V2) fixture in Black (BLK) and V3 Down in Architectural Brance. 2C. (bottom right): Application Photo (left) Large Wall Washer in Black (BLK)