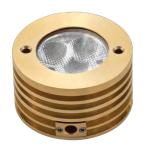

2C

2A. (top center): Houston Luxury Lighting Application Photo 2B. (top right): Visionary 2 (V2) fixture in Black (BLK) and V3 Down in Architectural Brance. 2C. (bottom right): Application Photo (left) Large Wall Washer in Black (BLK)