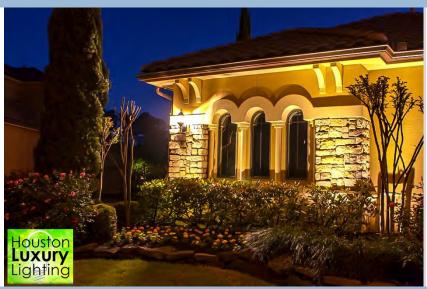

## Houston Luxury Lighting used Garden Light LED

Submersible 3, Large Wall Washers, and Visionary Series fixtures to help fulfill architectural landscape lighting for residential application.

## Project Description

This project Houston Luxury Lighting used a variety of Garden Light LED fixtures for the front of the residence which included: S3, V2, Large Wall Washes and S1 Halo. These fixtures were applied in areas throughout the front of the residence such as the driveway, garage, and along the front entry way. Houston Luxury Lighting used up-lighting technique to highlight the strong, architectural features along the residence.

2C

2A. (top center): Houston Luxury Lighting Application Photo 2B. (top right): Visionary 2 (V2) fixture in Black (BLK) and V3 Down in Architectural Brance. 2C. (bottom right): Application Photo (left) Large Wall Washer in Black (BLK)