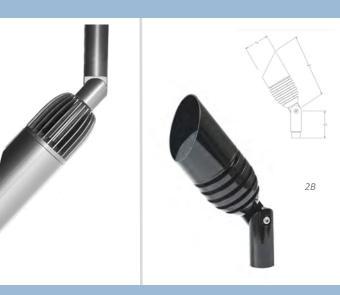

2C

2A. (top center): Houston Luxury Lighting Application Photo 2B. (top right): Visionary 2 (V2) fixture in Black (BLK) and V3 Down in Architectural Brance. 2C. (bottom right): Application Photo (left) Large Wall Washer in Black (BLK)