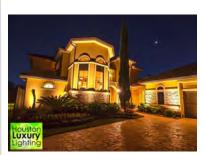

2C

2A. (top center): Houston Luxury Lighting Application Photo 2B. (top right): Visionary 2 (V2) fixture in Black (BLK) and V3 Down in Architectural Brance. 2C. (bottom right): Application Photo (left) Large Wall Washer in Black (BLK)