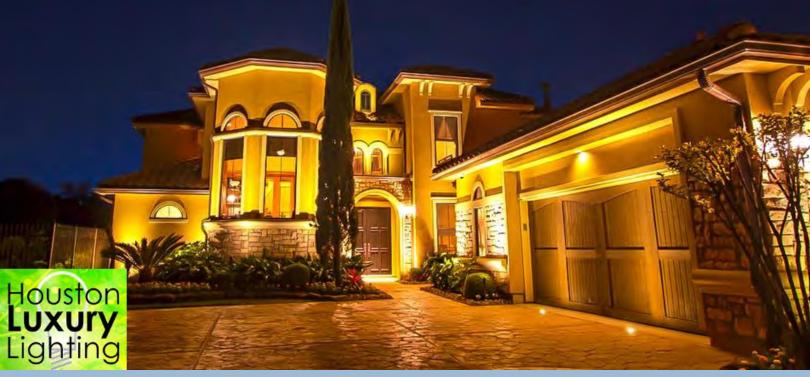

## Houston Luxury Lighting used Garden Light LED

Submersible 3, Large Wall Washers, and Visionary Series fixtures to help fulfill architectural landscape lighting for residential application.

## Project Description

This project Houston Luxury Lighting used a variety of Garden Light LED fixtures for the front of the residence which included: S3, V2, Large Wall Washes and S1 Halo. These fixtures were applied in areas throughout the front of the residence such as the driveway, garage, and along the front entry way. Houston Luxury Lighting used up-lighting technique to highlight the strong, architectural features along the residence.

2C

2A. (top center): Houston Luxury Lighting Application Photo 2B. (top right): Visionary 2 (V2) fixture in Black (BLK) and V3 Down in Architectural Brance. 2C. (bottom right): Application Photo (left) Large Wall Washer in Black (BLK)