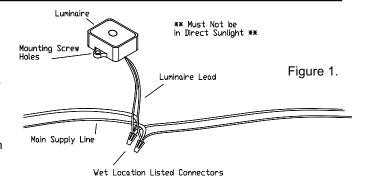

## **LUMINAIRE INSTALLATION (see Figure 1.)**

- To prevent electrical shock, unplug transformer from the electrical outlet before installation or service of Luminaire or Driver.
- Mount the Luminaire using the supplied mounting screws to the desired location. \*\*\*Luminaire must not be subjected to direct sunlight.\*\*\*
- Strip the two Luminaire Leads to the appropriate length and attach them to the Main Supply Lines using Listed Wet Location Wire Connectors. To protect the wire connection, route the wire in close proximity to the Luminaire.