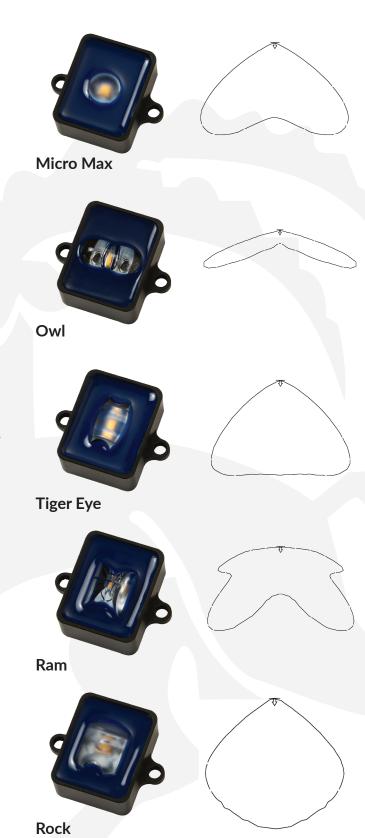

## The Micro Series

Garden Light LED leads the landscape lighting industry in LED luminaire miniaturization. These CNC-machined fixtures are self-contained wonders at only 1.25" wide! Available in five different beam patterns, the potential applications for these small fixtures are as unlimited as the imagination.

## Micro Max-Standard flood

- Ideal for railings, water features, ceiling beam downlighting, walkways, decks, gazebos, statues, planters, lanais, fences, fire pits and benches.
- Owl- Long, linear beam spread
  - Ideal for benches, countertops, stonewalls, and garages.
- Tiger Eye- Rectangular beam spread
  - Ideal for railings and walkways.
- Ram- V-shaped beam spread
  - Ideal for ceiling beam downlighting and gazebos.
- Rock- Forward and down beam spread
  - Ideal for shrubs, statues.