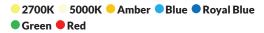

ilt in the U.S.A.
- CNC-machined from 6061 aircraft-grade aluminum.
- U.S.A. made light engine and driver.
- Built in surge protector.
- IP67 rated.
- CREE 2 step binned LEDs with L70 over 80,000 hours.

#### **SPECIFICATIONS**

- Construction: 6061 aircraft-grade aluminum
- Finishes: Architectural Bronze (AB), Black (BLK), White (WHT)
- Lead Wire: 60" 22 AWG tinned copper
- Mounting: Bracket includedDriver System: Internal
- Operating Voltage: 10.5-18 VAC
- CRI: 80+
- Beam Spread: 120°



#### **POWER CONSUMPTION**

| COLOR TEMPERATURE | WATTAGE | VA  | LUMENS |
|-------------------|---------|-----|--------|
| 3000K*            | 1W      | 2VA | 115LM  |
|                   |         |     |        |
|                   |         |     |        |

## ADDITIONAL COLOR TEMPERATURE OPTIONS



#### WARRANTY

20 Year Limited Warranty

#### CERTIFICATIONS



Tested to UL standards.

#### Intertek

\*Indicates stocked items. Non-stocked items require 5-7 business days additional lead time, special order deposit and are non-refundable.

IES files can be found at www.gardenlightled.com