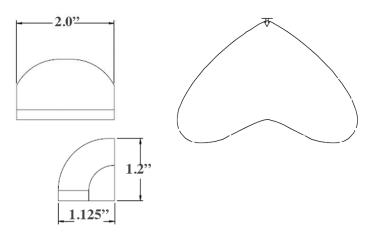

# DL15 PC | Pool Cage Light

#### **PRODUCT DESCRIPTION**

Ideal for pool cages, decks, railings, wall mounts, step lighting, and fences.

This durable LED has the Micro Max light engine integrated into the housing. This fixture can be seamlessly installed onto screen cage enclosures and structures around pools.

### **PRODUCT DIMENSIONS & BEAM SPREAD**



#### **FEATURES & BENEFITS**

- Built in the U.S.A.
- CNC-machined from 6061 aircraft-grade aluminum.
- U.S.A. made light engine and driver.
- Built in surge protector.
- IP67 rated.
- CREE 2 step binned LEDs with L70 over 80,000 hours.

#### **SPECIFICATIONS**

- Construction: 6061 aircraft-grade aluminum
- Finishes: Architectural Bronze (AB), Black (BLK), White (WHT)
- Lead Wire: 60" 22 AWG tinned copper
- Mounting: Bracket includedDriver System: Internal
- Operating Voltage: 10.5-18 VAC
- CRI: 80+
- Beam Spread: 120°



#### **POWER CONSUMPTION**

| COLOR TEMPERATURE | WATTAGE | VA  | LUMENS |
|-------------------|---------|-----|--------|
| 3000K*            | 1W      | 2VA | 115LM  |
|                   |         |     |        |
|                   |         |     |        |

## AD