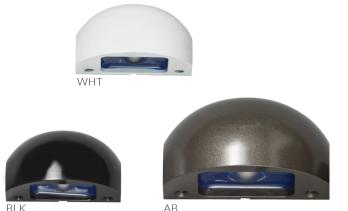

#### **SPECIFICATIONS**

- Construction: 6061 aircraft-grade aluminum
- Finishes: Architectural Bronze (AB), Black (BLK), White (WHT)
- Lead Wire: 60" 22 AWG tinned copper
- Mounting: Bracket includedDriver System: Internal
- Operating Voltage: 10.5-18 VAC
- CRI: 80+
- Beam Spread: 120°